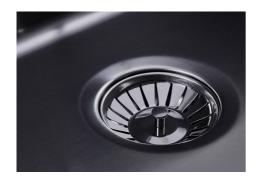

| Built-in hole                 | View technical data sheet                                                                                                                                                                                                                                                                                                                      |
|-------------------------------|------------------------------------------------------------------------------------------------------------------------------------------------------------------------------------------------------------------------------------------------------------------------------------------------------------------------------------------------|
| Drainer                       | No                                                                                                                                                                                                                                                                                                                                             |
| Width                         | 75 cm                                                                                                                                                                                                                                                                                                                                          |
| Bowl dimension                | 340x400mm                                                                                                                                                                                                                                                                                                                                      |
| Number of bowls               | 2 bowls                                                                                                                                                                                                                                                                                                                                        |
| Waste fitting                 | Drain SPACE 3,5"                                                                                                                                                                                                                                                                                                                               |
| Notes:                        | As the product consists of a single seamless steel surface with no gaps or interstices, the use of garbage disposal and waste fitting with automatic control is not permitted.                                                                                                                                                                 |
| FEATURES                      |                                                                                                                                                                                                                                                                                                                                                |
| Gun Metal                     | The Gun Metal finish is obtained by treating steel with a physical process called PVD (Phisical Vacuum Deposition) which deposits particles of noble metals on the surface. The result is a unique and refined aesthetic effect, and an improvement of the mechanical properties of the steel which is more resistant to impact and scratches. |
| ONE SEAMLESS STEEL<br>SURFACE | The waste-fitting and overflow are moulded on the sink. The product is therefore made out of one seamless steel surface, without gaps or interstices. A great plus in terms of hygiene.                                                                                                                                                        |
| Deep bowls                    | This bowls reach an important depth, over 20 cm, thanks to the advanced production technology, that can be offer great capiency and practicity in all the washing operations.                                                                                                                                                                  |
| High thickness                | Imm thick steel. A significant thickness, which guarantees the maximum sturdiness and durability.                                                                                                                                                                                                                                              |
| Perimetral overflow           | The overflow is always a security on the Foster sinks that prevents the overflow of water in case of oversights. The perimeter drain solution improves aesthetics thanks to its square and essential shape.                                                                                                                                    |