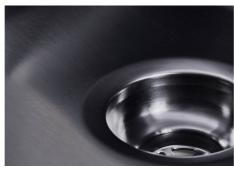

| Built-in hole                 | View technical data sheet                                                                                                                                                                                                                                                                                                                      |
|-------------------------------|------------------------------------------------------------------------------------------------------------------------------------------------------------------------------------------------------------------------------------------------------------------------------------------------------------------------------------------------|
| Drainer                       | No                                                                                                                                                                                                                                                                                                                                             |
| Width                         | 75 cm                                                                                                                                                                                                                                                                                                                                          |
| Bowl dimension                | 340x400mm                                                                                                                                                                                                                                                                                                                                      |
| Number of bowls               | 2 bowls                                                                                                                                                                                                                                                                                                                                        |
| Waste fitting                 | Drain SPACE 3,5"                                                                                                                                                                                                                                                                                                                               |
| Notes:                        | As the product consists of a single seamless steel surface with no gaps or interstices, the use of garbage disposal and waste fitting with automatic control is not permitted.                                                                                                                                                                 |
| FEATURES                      |                                                                                                                                                                                                                                                                                                                                                |
| Gun Metal                     | The Gun Metal finish is obtained by treating steel with a physical process called PVD (Phisical Vacuum Deposition) which deposits particles of noble metals on the surface. The result is a unique and refined aesthetic effect, and an improvement of the mechanical properties of the steel which is more resistant to impact and scratches. |
| ONE SEAMLESS STEEL<br>SURFACE | The waste-fitting and overflow are moulded on the sink. The product is therefore made out of one seamless steel surface, without gaps or interstices. A great plus in terms of hygiene.                                                                                                                                                        |
| Deep bowls                    | This bowls reach an important depth, over 20 cm, thanks to the advanced production technology, that can be offer great capiency and practicity in all the washing operations.                                                                                                                                                                  |
| High thickness                | Imm thick steel. A significant thickness, which guarantees the maximum sturdiness and durability.                                                                                                                                                                                                                                              |
| Perimetral overflow           | The overflow is always a security on the Foster sinks that prevents the overflow of water in case of oversights. The perimeter drain solution improves aesthetics thanks to its square and essential shape.                                                                                                                                    |