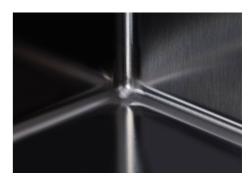

| Built-in hole                 | View technical data sheet                                                                                                                                                                                                                                                                                                                      |
|-------------------------------|------------------------------------------------------------------------------------------------------------------------------------------------------------------------------------------------------------------------------------------------------------------------------------------------------------------------------------------------|
| Drainer                       | No                                                                                                                                                                                                                                                                                                                                             |
| Width                         | 75 cm                                                                                                                                                                                                                                                                                                                                          |
| Bowl dimension                | 340x400mm                                                                                                                                                                                                                                                                                                                                      |
| Number of bowls               | 2 bowls                                                                                                                                                                                                                                                                                                                                        |
| Waste fitting                 | Drain SPACE 3,5"                                                                                                                                                                                                                                                                                                                               |
| Notes:                        | As the product consists of a single seamless steel surface with no gaps or interstices, the use of garbage disposal and waste fitting with automatic control is not permitted.                                                                                                                                                                 |
| FEATURES                      |                                                                                                                                                                                                                                                                                                                                                |
| Gun Metal                     | The Gun Metal finish is obtained by treating steel with a physical process called PVD (Phisical Vacuum Deposition) which deposits particles of noble metals on the surface. The result is a unique and refined aesthetic effect, and an improvement of the mechanical properties of the steel which is more resistant to impact and scratches. |
| ONE SEAMLESS STEEL<br>SURFACE | The waste-fitting and overflow are moulded on the sink. The product is therefore made out of one seamless steel surface, without gaps or interstices. A great plus in terms of hygiene.                                                                                                                                                        |
| Deep bowls                    | This bowls reach an important depth, over 20 cm, thanks to the advanced production technology, that can be offer great capiency and practicity in all the washing operations.                                                                                                                                                                  |
| High thickness                | Imm thick steel. A significant thickness, which guarantees the maximum sturdiness and durability.                                                                                                                                                                                                                                              |
| Perimetral overflow           | The overflow is always a security on the Foster sinks that prevents the overflow of water in case of oversights. The perimeter drain solution improves aesthetics thanks to its square and essential shape.                                                                                                                                    |