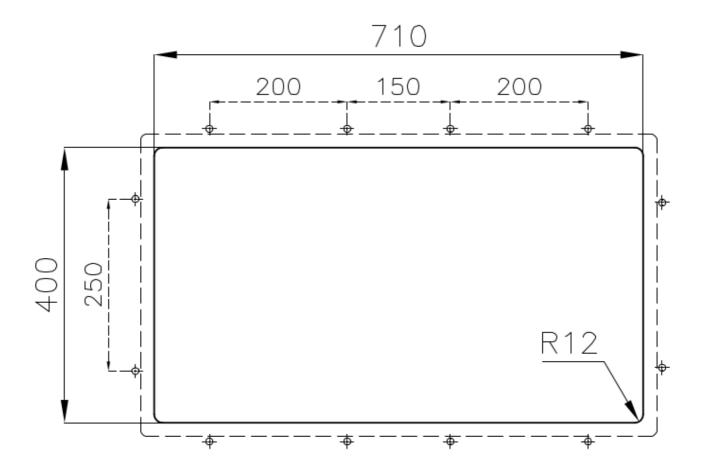

| Built-in hole                 | View technical data sheet                                                                                                                                                                                                                                                                                                                      |
|-------------------------------|------------------------------------------------------------------------------------------------------------------------------------------------------------------------------------------------------------------------------------------------------------------------------------------------------------------------------------------------|
| Drainer                       | No                                                                                                                                                                                                                                                                                                                                             |
| Width                         | 75 cm                                                                                                                                                                                                                                                                                                                                          |
| Bowl dimension                | 340x400mm                                                                                                                                                                                                                                                                                                                                      |
| Number of bowls               | 2 bowls                                                                                                                                                                                                                                                                                                                                        |
| Waste fitting                 | Drain SPACE 3,5"                                                                                                                                                                                                                                                                                                                               |
| Notes:                        | As the product consists of a single seamless steel surface with no gaps or interstices, the use of garbage disposal and waste fitting with automatic control is not permitted.                                                                                                                                                                 |
| FEATURES                      |                                                                                                                                                                                                                                                                                                                                                |
| Gun Metal                     | The Gun Metal finish is obtained by treating steel with a physical process called PVD (Phisical Vacuum Deposition) which deposits particles of noble metals on the surface. The result is a unique and refined aesthetic effect, and an improvement of the mechanical properties of the steel which is more resistant to impact and scratches. |
| ONE SEAMLESS STEEL<br>SURFACE | The waste-fitting and overflow are moulded on the sink. The product is therefore made out of one seamless steel surface, without gaps or interstices. A great plus in terms of hygiene.                                                                                                                                                        |
| Deep bowls                    | This bowls reach an important depth, over 20 cm, thanks to the advanced production technology, that can be offer great capiency and practicity in all the washing operations.                                                                                                                                                                  |
| High thickness                | Imm thick steel. A significant thickness, which guarantees the maximum sturdiness and durability.                                                                                                                                                                                                                                              |
| Perimetral overflow           | The overflow is always a security on the Foster sinks that prevents the overflow of water in case of oversights. The perimeter drain solution improves aesthetics thanks to its square and essential shape.                                                                                                                                    |