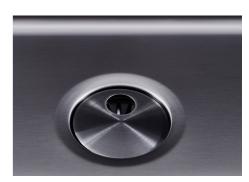

| Save space system   | Drain and siphon are designed to leave as much space as possible in the under-sink area, more and more useful today for theseparate waste collection systems.                                         |
|---------------------|-------------------------------------------------------------------------------------------------------------------------------------------------------------------------------------------------------|
| Small radius        | Bowls with squared shapes with a modern design and an increased capacity, for a minimal aesthetics connected with an extreme practicity.                                                              |
| Space waste fitting | The elegant SPACE steel cap closes the drain and leaves no visible residues collected in the basket below. Space also has a small footprint and allows the optimal use of the under-sink compartment. |