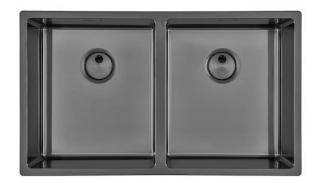

# Sink Skin Double Gun Metal Undermount

Kitchen Sinks

Code: 4455 846

#### **DETAILS**

| Coloring               | Gun Metal                                                       |
|------------------------|-----------------------------------------------------------------|
| Edge/Installation Type | Undermount                                                      |
| Finish                 | PVD                                                             |
| Material               | AISI 304 stainless steel                                        |
| Texture                | Foster brushed                                                  |
| Base                   | 80 cm                                                           |
| Dimensions             | 750 x 440 mm                                                    |
| Standard fittings      | Fixing hooks, gasket, drain, overflow and siphon, boxed packing |
| Mixer holes            | No standard holes                                               |
|                        |                                                                 |