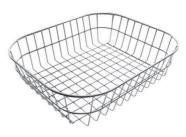

|
| Space waste fitting | The elegant SPACE steel cap closes the drain and leaves no visible residues collected in the basket below. Space also has a small footprint and allows the optimal use of the under-sink compartment. |

### **TECHNICAL DATA**

# Foster ==



# Foster ==





#### **GALLERY**













### Foster ==

#### **OPTIONAL ACCESSORIES**



Glass chopping board 8631 300



HPDE Twin chopping board 8644 101



Stainless steel plate rack
8100 303
\* only in combination with the accessory
8644 101



Stainless steel plate rack 8100 201



**White bowl** 8153 100



Graters kit with ring-holder and food collection tray

8159 101 \* only in combination with the accessory 8644 101



Iroko-wood sliding chopping board with stainless steel colander 8644 044



Stainless steel basket 8611 000



#### Stainless steel perforated tray

8151 000

\* only in combination with the accessory 8644 101



### **RECOMMENDED PAIRINGS**



Mixer Tap Skin Gun Metal 8424 856



**VOLTA GUN METAL** 8491 106